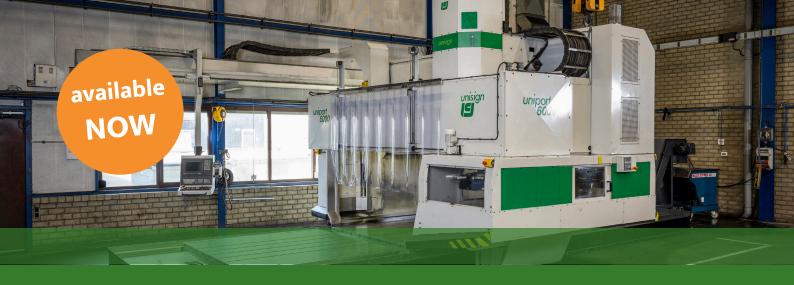

# For sale: used gantry CNC machine

A well refurbished CNC machine for multi-sided manufacturing of large components.

- Machine type: gantry milling machine
- With right angle head (72 x 5° indexing)
- Type: UNIPORT6000
- Year of manufacturing: 2002
- Condition: used but good | completely functioning, well maintained
- Dimensions: 11,5 m x 6,8 m x 4 m

## Act fast!

Are you interested in this well maintained UNIPORT6000 CNC machine?

It is immediately available.

Come and see the machine at Unisign.

Act fast and mail for an appointment: sales@unisign.com