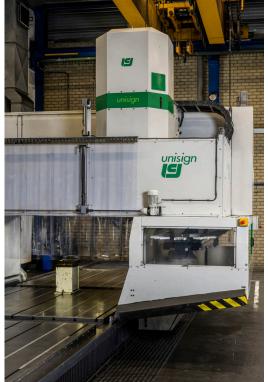

# For sale: used gantry CNC machine

A well refurbished CNC machine for multi-sided manufacturing of large components.

- Machine type: gantry milling machine
- With right angle head (72 x 5° indexing)
- Type: UNIPORT6000
- Year of manufacturing: 2002
- Condition: used but good | completely functioning, well maintained
- Dimensions: 11,5 m x 6,8 m x 4 m