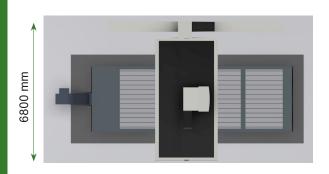

# For sale: used gantry CNC machine

A well refurbished CNC machine for multi-sided manufacturing of large components.

- Machine type: gantry milling machine
- With right angle head (72 x 5° indexing)
- Type: UNIPORT6000
- Year of manufacturing: 2002
- Condition: used but good | completely functioning, well maintained
- Dimensions: 11,5 m x 6,8 m x 4 m