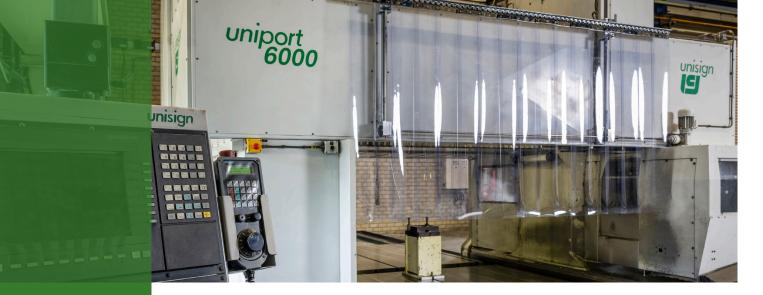

#### **Various**

- Siemens control 840D
- Internal and external coolant
- Measuring probe M&H
- Linear scales
- \* Including installation and commissioning, excl. transport Including 6 months warranty, excl. electronics