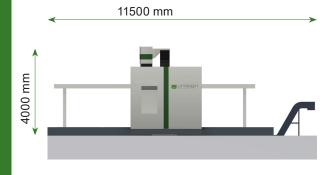

# For sale: used gantry CNC machine

A well refurbished CNC machine for multi-sided manufacturing of large components.

- Machine type: gantry milling machine
- With right angle head (72 x 5° indexing)
- Type: UNIPORT6000
- Year of manufacturing: 2002
- Condition: used but good | completely functioning, well maintained
- Dimensions: 11,5 m x 6,8 m x 4 m