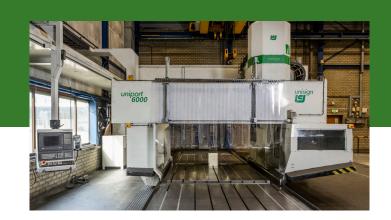

# For sale: used gantry CNC machine

A well refurbished CNC machine for multi-sided manufacturing of large components.

- Machine type: gantry milling machine
- With right angle head (72 x 5° indexing)
- Type: UNIPORT6000
- Year of manufacturing: 2002
- Condition: used but good | completely functioning, well maintained
- Dimensions: 11,5 m x 6,8 m x 4 m