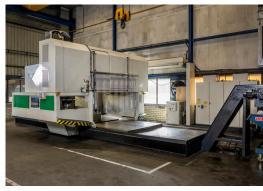

# For sale: used gantry CNC machine

A well refurbished CNC machine for multi-sided manufacturing of large components.

- Machine type: gantry milling machine
- With right angle head (72 x 5° indexing)
- Type: UNIPORT6000
- Year of manufacturing: 2002
- Condition: used but good | completely functioning, well maintained
- Dimensions: 11,5 m x 6,8 m x 4 m