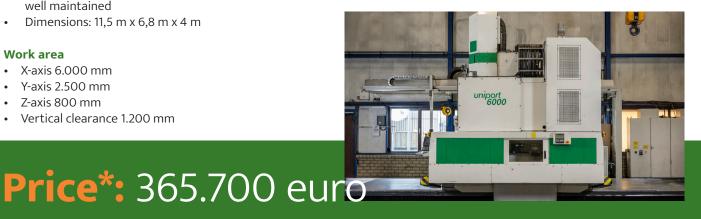

# For sale: used gantry CNC machine

A well refurbished CNC machine for multi-sided manufacturing of large components.

- Machine type: gantry milling machine
- With right angle head (72 x 5° indexing)
- Type: UNIPORT6000
- Year of manufacturing: 2002
- Condition: used but good | completely functioning, well maintained
- Dimensions: 11,5 m x 6,8 m x 4 m

#### Work area

- X-axis 6.000 mm
- Y-axis 2.500 mm
- Z-axis 800 mm
- Vertical clearance 1.200 mm

• Gear box driven spindle 36 kW | 6.000 min-1 | 720 Nm